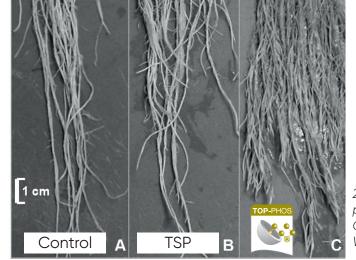

# **PLANT NUTRITION** High efficiency granular

**ROOT STIMULATION EFFECT** 

## A PROTECTED PHOSPHATE THAT FURTHER STIMULATES ROOT DEVELOPMENT

2009 University Navarra pH 7.5 Clay Loam -Wheat 63 days

Reduced risk of runoff and leaching

- fertilizer units
- Maintain phosphorus availability

- Patented root enhancing technology
- Increased nutrient uptake