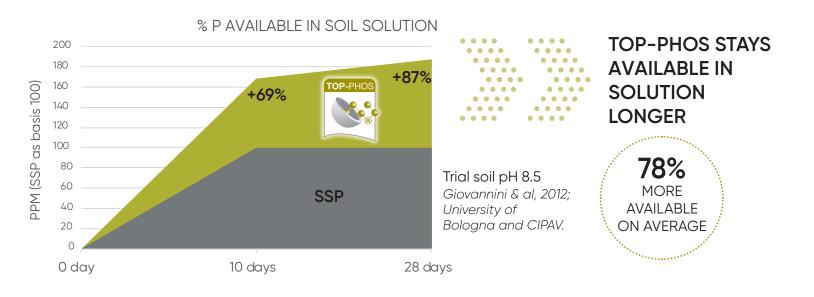

### HIGH EFFICIENCY PHOSPHORUS

with patented compound nutrient technology; designed to deliver in both low and high pH soils

TOP-PHOS increases the available phosphorus in all types of soil. It also boosts hydrolytic and microbial activity in soil, enhances root quality and the uptake of phosphorus by the plant.

More agronomically efficient than existing products, TOP-PHOS improves the health of the plant, encouraging biomass production and the availability of other crucial nutrients including Nitrogen and Sulphur.

#### **KEY BENEFITS**

- Complexing agents protect phosphate against tie up in low and high pH soils
- Water-soluble phosphate
- Root biostimulant effect
- Low salt index (9)